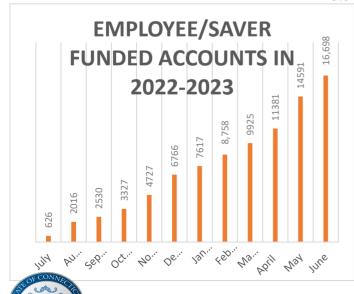

| Employee/Savers               | 6/30/2023 | 5/31/2023 | Change |
|-------------------------------|-----------|-----------|--------|
| Funded Accounts               | 16180     | 14591     | 1589   |
| Payroll Contributing Accounts | 16698     | 15088     | 1610   |
| Opt-Out Rate (first 30 days)  | 18.97%    | 18.89%    | 0.08%  |
| Multiple Employer Accounts    | 4203      | 4002      | 201    |
| Self-Enrolled Funded Accounts | 41        | 29        | 12     |