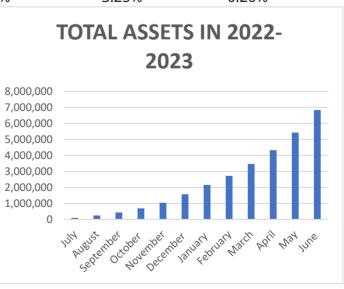

| Funding                             | 6/30/2023      | 5/31/2023      | Change         |
|-------------------------------------|----------------|----------------|----------------|
| Total Assets                        | \$6,831,587.99 | \$5,423,058.43 | \$1,408,529.56 |
| Average Funded Account Balance      | \$422.22       | \$371.67       | \$50.55        |
| Total Contributions                 | \$6,855,653.68 | \$5,578,771.10 | \$1,276,882.58 |
| Average Monthly Contribution Amount | \$107.68       | \$102.62       | \$5.06         |
| Median Monthly Contribution Amount  | \$76.48        | \$73.50        | \$2.98         |
| Average Contribution Rate           | 3.33%          | 3.32%          | 0.01%          |
| Amount of Withdrawals               | \$303,907.14   | \$235,437.10   | \$68,470.04    |
| Accounts with a Full Withdrawal     | 586            | 491            | 95             |
| Accounts with a Partial Withdrawal  | 127            | 97             | 30             |
| Withdrawal Rate                     | 3.51%          | 3.25%          | 0.26%          |